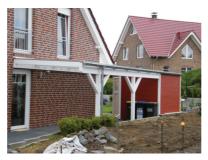

## HOLZRAHMENBAU

- ökologische und nachhaltige
  Bauweise
- bessere Dämmwerte als konventioneller Massivbau
- 10% mehr Wohnfläche bei gleichem Aussenmaß
- trockene Bauweise
- kein Schimmel, Wandaufbauten hoch diffusionsoffen
- viel Eigenleistung möglich
- kurze Bauzeiten