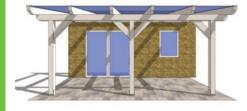

# TERRASSENÜBERDACHUNGEN

- Marken- Doppelstegplatten
- Exklusive, massive Optik
- hohe handwerkliche Qualität
- keine sichtbaren Eisenteile
- Bauantragsservice
- Komplettpreise auch inkl.
  - Fundamenten, kurze Bauzeit
- Farbwunsch nach RAL Farbkarte
- auch als Bausatz zum Selbstaufbau
- Schwalbenschwanzverbindung
- Sturmschadenbeseitigung