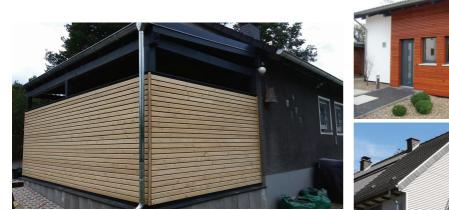

# FASSADEN

- sehr viele verschiedene Ausführungen: (senkrecht/waagrecht/
  - Großformatplatten)
- Schutz vor Feuchtigkeit
- Wärmegedämmte Aufbauten
- diffusionsoffener Aufbau
- alles aus einer Hand, Komplettpreise durch eigenen Gerüstbau
- viele Farbwünsche möglich