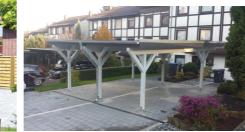

## CARPORTS

- nur hochwertigste Materialien:
  z.B. Leimholz, Dachrinnen,
  Farben, Eindeckung,
- Exklusive, massive Optik
- keine sichtbaren Eisenteile
- Bauantragsservice
- Komplettpreise auch inkl. Fundamenten
- Farbwunsch nach RAL deckend oder Lasur
- auch für den Selbstaufbau