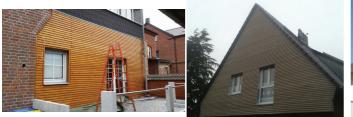

# FASSADEN

- sehr viele verschiedene Ausführungen: (senkrecht/waagrecht/
  - Großformatplatten)
- Schutz vor Feuchtigkeit
- Wärmegedämmte Aufbauten
- diffusionsoffener Aufbau
- alles aus einer Hand, Komplettpreise durch eigenen Gerüstbau
- viele Farbwünsche möglich