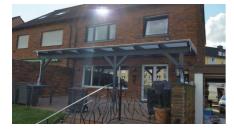

# TERRASSENÜBERDACHUNGEN

- Marken- Doppelstegplatten
- Exklusive, massive Optik
- hohe handwerkliche Qualität
- keine sichtbaren Eisenteile
- Bauantragsservice
- Komplettpreise auch inkl.
  - Fundamenten, kurze Bauzeit
- Farbwunsch nach RAL Farbkarte
- auch als Bausatz zum Selbstaufbau
- Schwalbenschwanzverbindung
- Sturmschadenbeseitigung