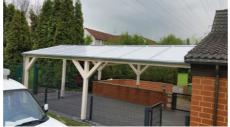

# TERRASSENÜBERDACHUNGEN

- Marken- Doppelstegplatten
- Exklusive, massive Optik
- hohe handwerkliche Qualität
- keine sichtbaren Eisenteile
- Bauantragsservice
- Komplettpreise auch inkl.
  - Fundamenten, kurze Bauzeit
- Farbwunsch nach RAL Farbkarte
- auch als Bausatz zum Selbstaufbau
- Schwalbenschwanzverbindung
- Sturmschadenbeseitigung