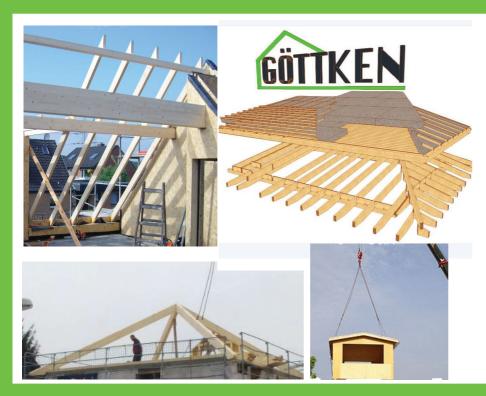

### ZIMMERARBEITEN

- -Anbau
- -Umbau
- -Neubau
- -Gauben
- -Sanierung
- -Balkone
- -Reparaturen
- -3D CAD Planung
- -Lohnabbund (wir schneiden, Sie montieren)

**z.B. Wohnhaus "Paul" ca. 120qm Wohnfläche**, -ausbaufertig -Dach 45° mit Pfannen eingedeckt -exkl. Aussenputz -inkl. Ausbaumaterial **für nur 49.000€** (inkl.Mwst.)

## HOLZRAHMENBAU

- ökologische und nachhaltige
  Bauweise
- bessere Dämmwerte als konventioneller Massivbau
- 10% mehr Wohnfläche bei gleichem Aussenmaß
- trockene Bauweise
- kein Schimmel, Wandaufbauten hoch diffusionsoffen
- viel Eigenleistung möglich
- kurze Bauzeiten

# **3D PLANUNG**

 sämtliche Bauvorhaben werden in 3D geplant und konstruiert
 mit jedem Tablet-Smartphone frei dreh- und vergrößerbar
 in der VR sogar durchwanderbar (z.B. Google Cardboard oder OculusRift)