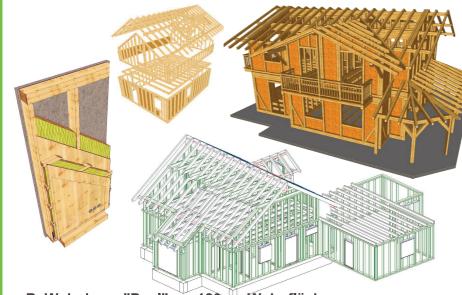

### ZIMMERARBEITEN

- -Anbau
- -Umbau
- -Neubau
- -Gauben
- -Sanierung
- -Balkone
- -Reparaturen
- -3D CAD Planung
- -Lohnabbund (wir schneiden, Sie montieren)

**z.B. Wohnhaus "Paul" ca. 120qm Wohnfläche**, -ausbaufertig -Dach 45° mit Pfannen eingedeckt -exkl. Aussenputz -inkl. Ausbaumaterial **für nur 49.000€** (inkl.Mwst.)

## HOLZRAHMENBAU

- ökologische und nachhaltige
  Bauweise
- bessere Dämmwerte als konventioneller Massivbau
- 10% mehr Wohnfläche bei gleichem Aussenmaß
- trockene Bauweise
- kein Schimmel, Wandaufbauten hoch diffusionsoffen
- viel Eigenleistung möglich
- kurze Bauzeiten

# **3D PLANUNG**

 sämtliche Bauvorhaben werden in 3D geplant und konstruiert
 mit jedem Tablet-Smartphone frei dreh- und vergrößerbar
 in der VR sogar durchwanderbar (z.B. Google Cardboard oder OculusRift)