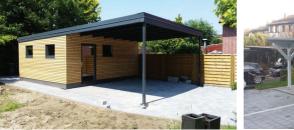

## CARPORTS

- nur hochwertigste Materialien:
  z.B. Leimholz, Dachrinnen,
  Farben, Eindeckung,
- Exklusive, massive Optik
- keine sichtbaren Eisenteile
- Bauantragsservice
- Komplettpreise auch inkl. Fundamenten
- Farbwunsch nach RAL deckend oder Lasur
- auch für den Selbstaufbau