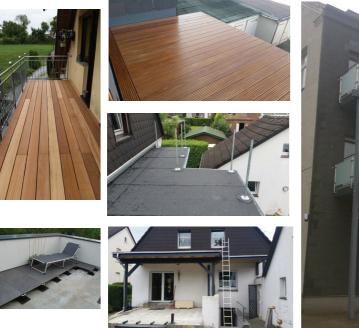

# TERRASSENÜBERDACHUNGEN

- Marken- Doppelstegplatten
- Exklusive, massive Optik
- hohe handwerkliche Qualität
- keine sichtbaren Eisenteile
- Bauantragsservice
- Komplettpreise auch inkl.
  - Fundamenten, kurze Bauzeit
- Farbwunsch nach RAL Farbkarte
- auch als Bausatz zum Selbstaufbau
- Schwalbenschwanzverbindung
- Sturmschadenbeseitigung

# TERRASSENBÖDEN

- hochwertigste Materialien
  - Echtholz, WPC (Voll-Mat)
- Erfahrung seit über 20 Jahren
- Komplettpreise auch inkl.
  - Vorarbeiten (Splittbett usw.)
- mehrere Ebenen möglich, sowie
  - Sonderformen, Treppen usw.

# FASSADEN

- sehr viele verschiedene Ausführungen: (senkrecht/waagrecht/
  - Großformatplatten)
- Schutz vor Feuchtigkeit
- Wärmegedämmte Aufbauten
- diffusionsoffener Aufbau
- alles aus einer Hand, Komplettpreise durch eigenen Gerüstbau
- viele Farbwünsche möglich

# DACHDECKERARBEITEN

- Steildach
- Dachrinnenreinigung
- Wärmedämmung
- Abdichtungen
- Fassaden

- energetische Sanierung
- eigener Gerüstbau
- Schieferarbeiten
- Sturmschadenbeseitigung
- Dachgaubeneinbau

- Dachfenster - Dachrinnen
- Flachdach
- Reparaturen
- Wartung

- Beratung
- Sanierung
- Kranarbeiten
- Trapezblecheindeckungen